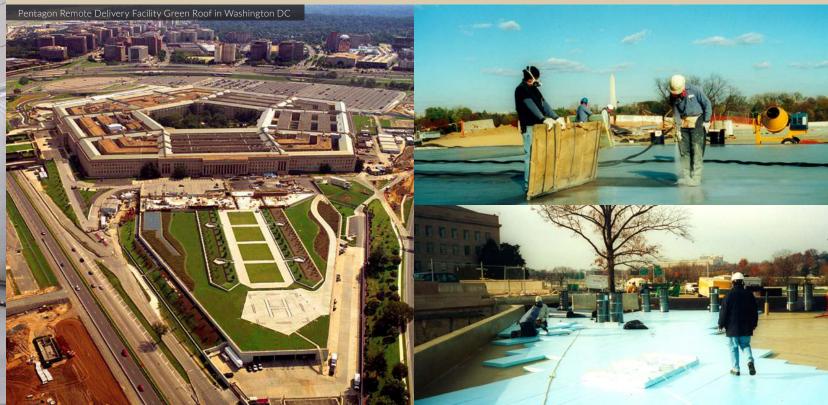

### **GREEN ROOF SYSTEM**

Plants
Soil/Growing Media
Filter Fabric
Drain Board
Water Retention Mat
VersaRoof™ Membrane
VersaProof™ Primer
Deck/Roof Assembly

## **TYPICAL USES**

**VersaRoof™** systems are designed to provide long-lasting protection for a variety of applications such as:

| • | Standard | Roofs | • | Split Sla |
|---|----------|-------|---|-----------|
|   |          |       |   |           |

• Insulated Roofs • Driving Surfaces over Occupied Space

IRMA Roofs

Walkways

• Green Roofs

• Planters & Water Features