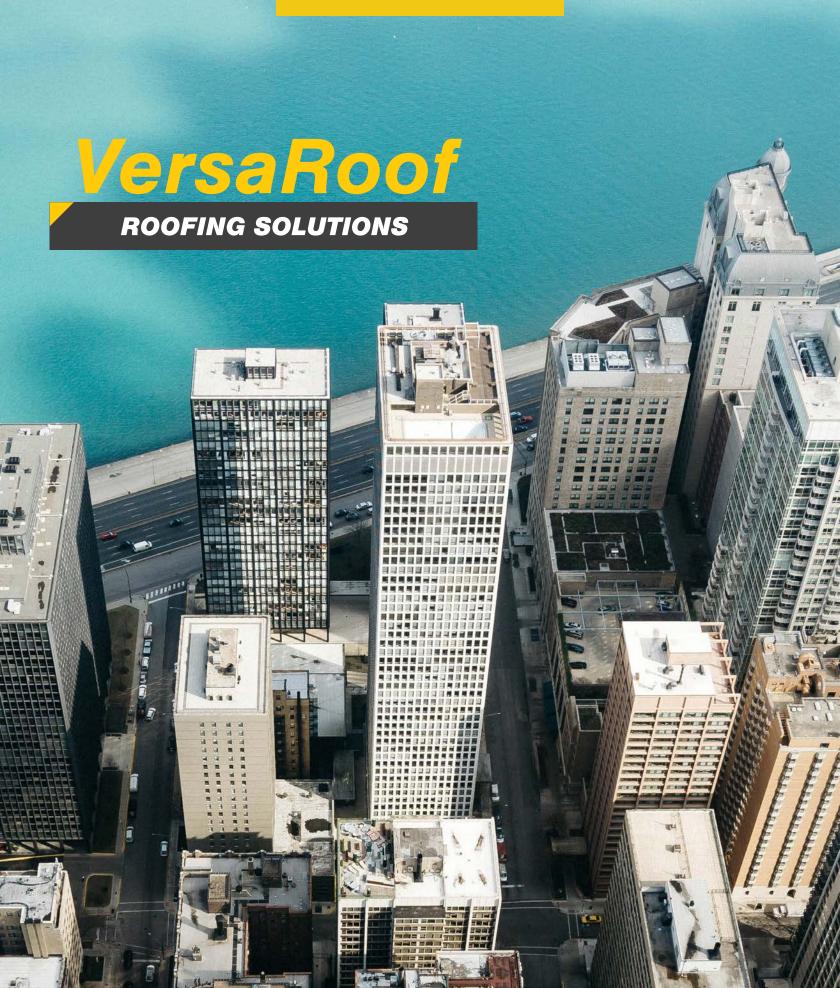

# THE VERSAROOF™ ADVANTAGE

Celebrating 25 years as an industry leader in the design and manufacturing of high-performance elastomeric coatings, VersaFlex, Inc. continues to pride itself on setting industry standards. Advancements in liquid-applied systems has allowed us to offer building owners the highest quality solutions for their roofing and waterproofing needs with the introduction of **VersaRoof™**. **VersaRoof™** offers the largest choice of membrane and primer solutions in the industry with innovative Polyurea technology.



## TYPICAL SYSTEM CONFIGURATIONS

### STANDARD ROOFING SYSTEM



### **INSULATED ROOFING SYSTEM**



### IRMA ROOFING SYSTEM



Pavers with Pedistals
Filter Fabric
Foam Insulation
Drainage Board (Optional)
VersaRoof™ Membrane
VersaProof™ Primer
Deck/Roof Ass