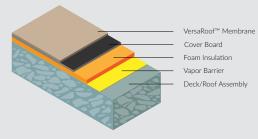

### IRMA ROOFING SYSTEM

Pavers with Pedistals
Filter Fabric
Foam Insulation
Drainage Board (Optional)
VersaRoof™ Membrane
VersaProof™ Primer
Deck/Roof Assembly