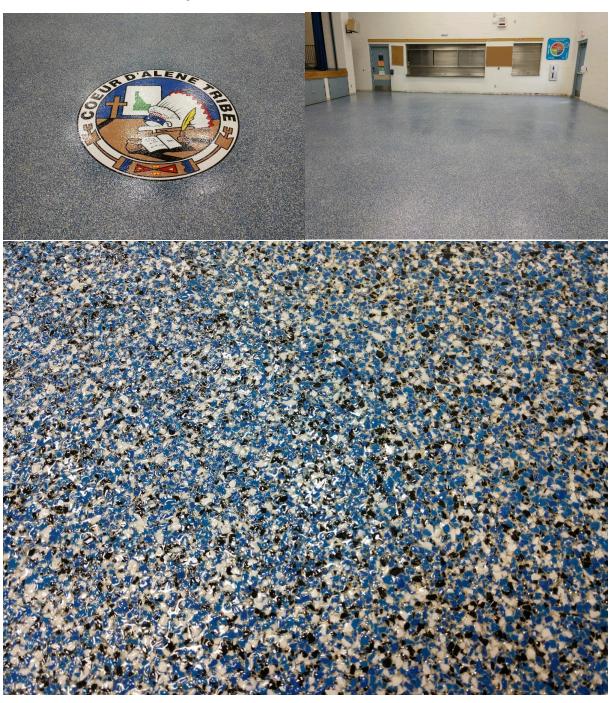

Owner

Coeur D'Alene Tribe

**Date** 

August 2018

The Coeur D'Alene Tribe needed a protective flooring solution for their training center in Idaho. VersaFlex VF 105 epoxy base coat was selected due its viscous nature, which allows for the acceptance of a broadcast to provide a more aesthetic and decorative finish. Because of the viscosity, the colored broadcast flakes were accepted easily and allowed for the them to smoothly lay out. The floor was then applied with 8-10 mils of ClearSeal with the decorative flake broadcast and an additional 8-10 mils of ClearSeal as a top coat/sealer.